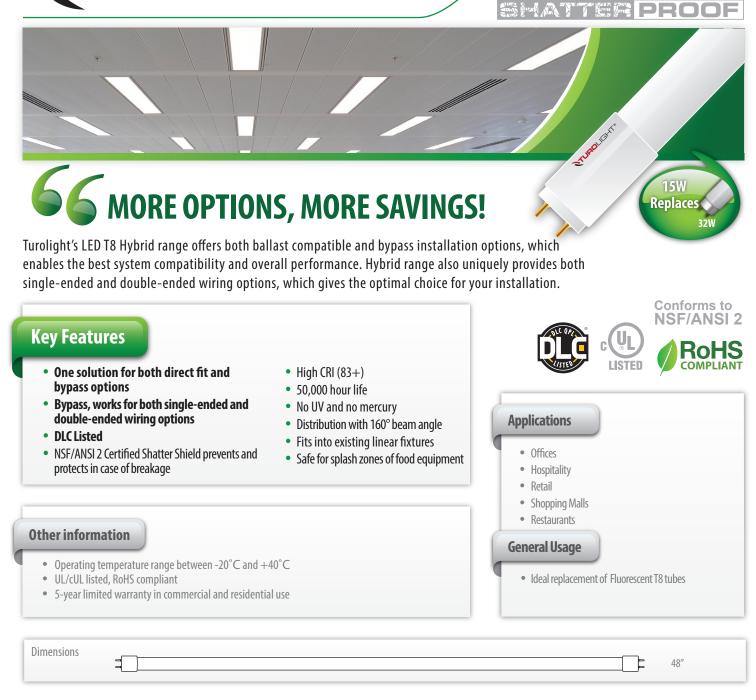

## HYBRID VIVID" LED T8 (HYSP)

| Or<br>Co | der<br>de | Model Number           | Description                                                      | DLC      | Lamp<br>Power | Sys.<br>Power | Base | Voltage<br>(V) | lnit.<br>Lum. | Beam<br>Angle | CCT<br>(K) | CRI | MOL<br>(in) | CS<br>QTY |
|----------|-----------|------------------------|------------------------------------------------------------------|----------|---------------|---------------|------|----------------|---------------|---------------|------------|-----|-------------|-----------|
| 176      | 3228      | VIV-T8HYSP/15W/30/F/SD | T8 Hybrid 4ft 15W G13 30K Frost Shatterproof Single & Double End |          | 15            | 16            | G13  | 120-277        | 2000          | 160°          | 3000       | ≥83 | 48          | 25        |
| 176      | 3312      | VIV-T8HYSP/15W/35/F/SD | T8 Hybrid 4ft 15W G13 35K Frost Shatterproof Single & Double End |          | 15            | 16            | G13  | 120-277        | 2000          | 160°          | 3500       | ≥83 | 48          | 25        |
| 176      | 3429      | VIV-T8HYSP/15W/40/F/SD | T8 Hybrid 4ft 15W G13 40K Frost Shatterproof Single & Double End | <b>O</b> | 15            | 16            | G13  | 120-277        | 2100          | 160°          | 4000       | ≥83 | 48          | 25        |
| 176      | 3511      | VIV-T8HYSP/15W/50/F/SD | T8 Hybrid 4ft 15W G13 50K Frost Shatterproof Single & Double End |          | 15            | 16            | G13  | 120-277        | 2200          | 160°          | 5000       | ≥83 | 48          | 25        |

For the latest stock status please refer to your price list or send us an email at sales@turolight.com

How to read: VIV / T8 SP / 15W / 30 / F / ΗY 
 LED Class
 Lamp Type
 Hybrid
 ShatterProof
 Wattage
 CCT(K)
 Frost
 Single & Double End